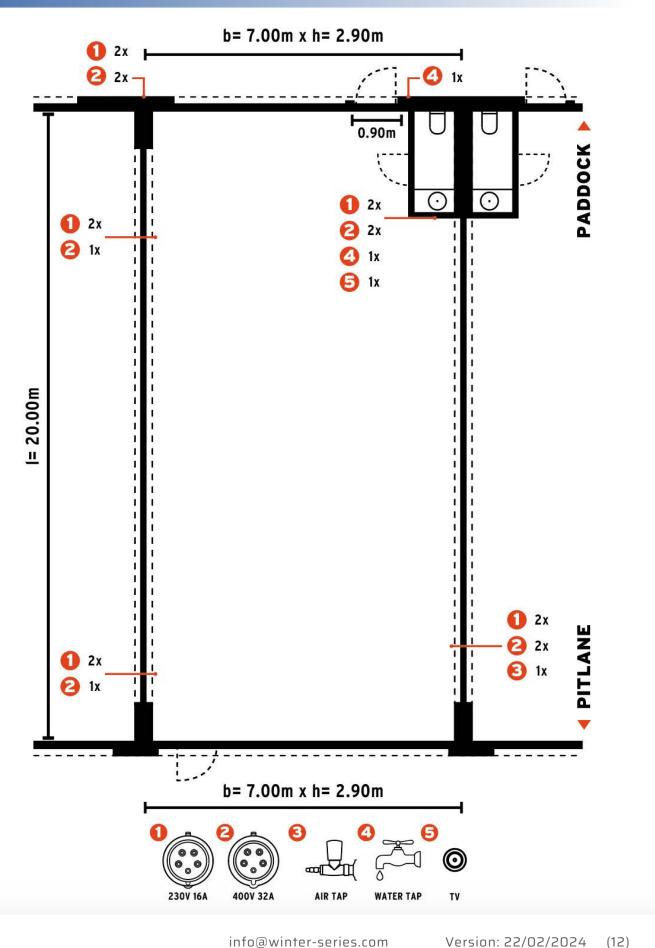

1 Lap | Eurocup 3 Race 2                       | 00:10 |
| 14:55 | 15:10 | 00:15         | Formula Winter Series Grid Procedure   | 00:00 |
| 15:10 | 15:45 | 00:30 + 1 Lap | Formula Winter Series Race 3           | 00:10 |
| 15:55 | 16:10 | 00:15         | GT4 Winter Series Grid Procedure       | 00:00 |
| 16:10 | 17:10 | 01:00         | GT4 Winter Series Race 3               | 00:10 |
| 17:20 | 17:35 | 00:15         | GT Winter Series Grid Procedure        | 00:00 |
| 17:35 | 18:30 | 00:55         | GT Winter Series Race 3                |       |

Pit boxes and Paddock clean and empty.

Do not leave tyres or barrels in the boxes or the paddock. Disposal costs will be invoiced.

info@winter-series.com Version: 22/02/2024 (10)





### TRACK LAYOUT



Version: 22/02/2024





### PIT BOX







### FACILITY MAP



### **PADDOCK MAP LEGEND**

|   | SUBJECT                                          | LOCATION                                     | HOW TO ACCESS                    |
|---|--------------------------------------------------|----------------------------------------------|----------------------------------|
| 1 | PADDOCK ENTRANCE                                 | -                                            | THROUGH<br>ENTRANCE GATE         |
| 2 | TEAM PARKING                                     | BEHIND THE PADDOCK - NOT INSIDE PADDOCK      | TEAM PARKING<br>"MIRROR CARD"    |
| 3 | EVENT ORGANISATION OFFICE (ACCREDITATION)        | GROUND FLOOR OF THE<br>GENERAL INFO BUILDING | ENTER BUILDING<br>AND KEEP RIGHT |
| 3 | BRIEFING ROOM<br>RACE CONTROL<br>STEWARDS OFF