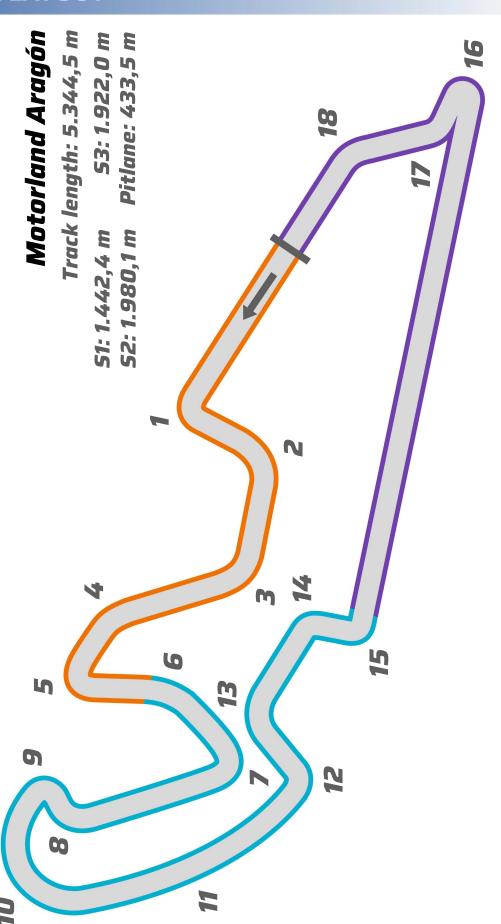

| 00:00 |
| 14:10 | 14:45 | 00:30 + 1 Lap | Eurocup 3 Race 2                       | 00:10 |
| 14:55 | 15:10 | 00:15         | Formula Winter Series Grid Procedure   | 00:00 |
| 15:10 | 15:45 | 00:30 + 1 Lap | Formula Winter Series Race 3           | 00:10 |
| 15:55 | 16:10 | 00:15         | GT4 Winter Series Grid Procedure       | 00:00 |
| 16:10 | 17:10 | 01:00         | GT4 Winter Series Race 3               | 00:10 |
| 17:20 | 17:35 | 00:15         | GT Winter Series Grid Procedure        | 00:00 |
| 17:35 | 18:30 | 00:55         | GT Winter Series Race 3                |       |

Pit boxes and Paddock clean and empty.

Do not leave tyres or barrels in the boxes or the paddock. Disposal costs will be invoiced.

info@winter-series.com Version: 22/02/2024 (10)





### TRACK LAYOUT



Version: 22/02/2024





### PIT BOX







### FACILITY MAP



### **PADDOCK MAP LEGEND**

|   | SUBJECT                                          | LOCATION                                     | HOW TO ACCESS                    |
|---|--------------------------------------------------|----------------------------------------------|----------------------------------|
| 1 | PADDOCK ENTRANCE                                 | -                                            | THROUGH<br>ENTRANCE GATE         |
| 2 | TEAM PARKING                                     | BEHIND THE PADDOCK - NOT INSIDE PADDOCK      | TEAM PARKING<br>"MIRROR CARD"    |
| 3 | EVENT ORGANISATION OFFICE (ACCREDITATION)        | GROUND FLOOR OF THE<br>GENERAL INFO BUILDING | ENTER BUILDING<br>AND KEEP RIGHT |
| 3 | BRIEF