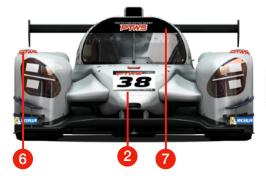

## **STICKER LEGEND**

| NR. | AMT. | TYPE                         | POSITION                                                            | <b>SIZE</b> (WxH in MM) |
|-----|------|------------------------------|---------------------------------------------------------------------|-------------------------|
| 1   | 4x   | Michelin                     | Front and rear bumper, left + right                                 | 350 x 80                |
| 2   | 3x   | Starting number plates       | Side fenders left + right, middle of front                          | 320 x 330               |
| 3   | 2x   | Michelin                     | Side fenders left + right underneath (2)                            | 350 x 80                |
| 4   | 2x   | Alpha Live (or similar)      | Rear quarter panel in front of the rear wheel                       | -                       |
| 5   | 2x   | Michelin man                 | Wing endplates left + right                                         | H = 200                 |
| 6   | 2x   | PTWS mirror stickers         | Wing mirrors left + right: Facing forward                           | W = 120                 |
| 7   | 1x   | PTWS windshield banner       | Windshield (may be cut in length and height to fit above tear-offs) | 1050 x 250              |
| 8   | 2x   | Michelin racing suit sleeves | Michelin man: left + right <b>or</b><br>Michelin logo: left + right | H = 80<br>W = 80        |
| 9   | 1x   | Michelin racing suit chest   | Chest: right side                                                   | W = 120                 |
| 10  | 1x   | PTWS racing suit logo chest  | Chest: left side (not mandatory)                                    | W = 80                  |