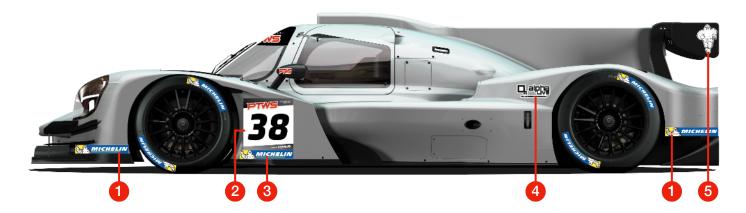

## **STICKER LEGEND**

| NR. | AMT. | TYPE                         | POSITION                                                            | <b>SIZE</b> (WxH in MM) |
|-----|------|------------------------------|---------------------------------------------------------------------|-------------------------|
| 1   | 4x   | Michelin                     | Front and rear bumper, left + right                                 | 350 x 80                |
| 2   | 3x   | Starting number plates       | Side fenders left + right, middle of front                          | 320 x 330               |
| 3   | 2x   | Michelin                     | Side fenders left + right underneath (2)                            | 350 x 80                |
| 4   | 2x   | Alpha Live (or similar)      | Rear quarter panel in front of the rear wheel                       | -                       |
| 5   | 2x   | Michelin man                 | Wing endplates left + right                                         | H = 200                 |
| 6   | 2x   | PTWS mirror stickers         | Wing mirrors left + right: Facing forward                           | W = 120                 |
| 7   | 1x   | PTWS windshield banner       | Windshield (may be cut in length and height to fit above tear-offs) | 1050 x 250              |
| 8   | 2x   | Michelin racing suit sleeves | Michelin man: left + right <b>or</b><br>Michelin logo: left + right | H = 80<br>W = 80        |
| 9   | 1x   | Michelin racing suit chest   | Chest: right side                                                   | W = 120                 |
| 10  | 1x   | PTWS racing suit logo chest  | Chest: left side (not mandatory)                                    | W = 80                  |