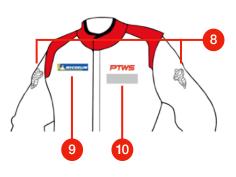

## **STICKER LEGEND**

| NR. | AMT. | TYPE                         | POSITION                                                            | <b>SIZE</b> (WxH in MM) |
|-----|------|------------------------------|---------------------------------------------------------------------|-------------------------|
| 1   | 4x   | Michelin                     | Front and rear bumper, left + right                                 | 350 x 80                |
| 2   | 3x   | Starting number plates       | Side fenders left + right, middle of front                          | 320 x 330               |
| 3   | 2x   | Michelin                     | Side fenders left + right underneath (2)                            | 350 x 80                |
| 4   | 2x   | Alpha Live (or similar)      | Rear quarter panel in front of the rear wheel                       | -                       |
| 5   | 2x   | Michelin man                 | Wing endplates left + right                                         | H = 200                 |
| 6   | 2x   | PTWS mirror stickers         | Wing mirrors left + right: Facing forward                           | W = 120                 |
| 7   | 1x   | PTWS windshield banner       | Windshield (may be cut in length and height to fit above tear-offs) | 1050 x 250              |
| 8   | 2x   | Michelin racing suit sleeves | Michelin man: left + right <b>or</b><br>Michelin logo: left + right | H = 80<br>W = 80        |
| 9   | 1x   | Michelin racing suit chest   | Chest: right side                                                   | W = 120                 |
| 10  | 1x   | PTWS racing suit logo chest  | Chest: left side (not mandatory)                                    | W = 80                  |